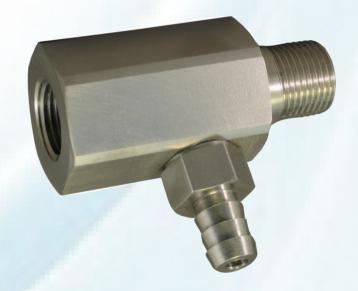

Allison Injectors have been the professionals **first choice** for over 30 years

Chemical on the surface
you may as well stay home. ~ John Allison

The rethinking of **Skepticism** is what is left in the minds of everyone who has ever used an Allison **Super Suds Sucker** Chemical Injector.

While all other 20% injectors fail after 200' of hose this **33% draw rate** injector keeps on 'sucking' with as much as 500' of high pressure hose.

## **33% SUPER SUDS SUCKER**

The industry's #1 selling chemical injector
• For machines from 2 GPM to 10 GPM

#1964 \$87.44 \$59.95

Add a Chem Induction pump and get up to 50% Chem Draw

40 years ago John Allison had a Mobile Wash business and he could never find a chemical injector that would 'SUCK' enough chemical - so he made one and since that time the Allison Super Suds Sucker has become the industry's #1 selling chemical injector.